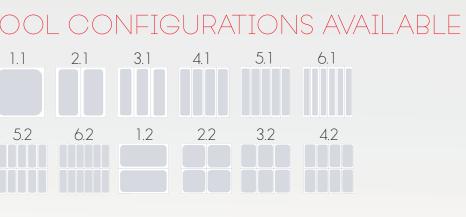

## TOOL CONFIGURATIONS AVAILABLE

# THERA 250

Our THERA 250: reduced dimensions with a considerable loading area. Thanks to its high efficiency and competitive price, this model has the best price-to-performance rate. It perfectly suits our customers in need to increase their production. It is available with different packaging technologies in 12 different pack die configurations.