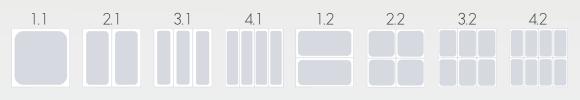

MACHINE'S LENGTH: 3,500 mm

## MACHINE OVERALL DIMENSIONS

| Index |     |     |     |     |      |      |  |  |  |  |  |
|-------|-----|-----|-----|-----|------|------|--|--|--|--|--|
| \     | 200 | 220 | 240 | 260 | 280  | 300  |  |  |  |  |  |
| A     | 690 | 670 | 670 | 750 | 560  | 630  |  |  |  |  |  |
| В     | 940 | 960 | 960 | 880 | 1070 | 1000 |  |  |  |  |  |
|       |     |     |     |     |      |      |  |  |  |  |  |

• Top film width: 300 or 400mm

• Production capacity:

Bottom film width: 320 or 420 mm

Up to 6 cycles/min (die conf. 1.1 - 2.1 - 3.1 - 4.1)

Up to 3/4 cycles/min (die conf. 1.2 - 2.2 - 3.2 - 4.2)

• Index: 200-220-240-260-280-300