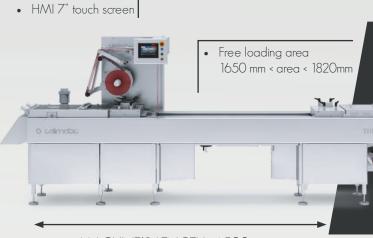

# THERA 250

Our THERA 250: reduced dimensions with a considerable loading area. Thanks to its high efficiency and competitive price, this model has the best price-to-performance rate. It perfectly suits our customers in need to increase their production. It is available with different packaging technologies in 12 different pack die configurations.

MACHINE'S LENGTH: 4,500 mm