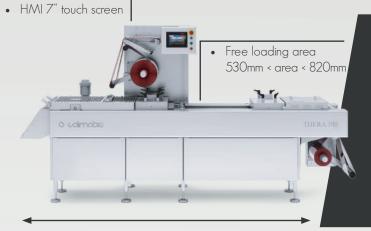

CHIARI (BS) Italy Phone - 39 030 7000761/2/3 Fax - 39 030 713370 Email: info@colimatic.com www.colimatic.com



# THERA 100

Compact, efficient and affordable. This is the perfect solution to fit into narrow areas with no reduction in terms of efficiency. It serves company with small production or niche-product exigences. THERA 100 is the most convenient solution on the market.





MACHINE'S LENGTH: 3,500 mm

## TOOL CONFIGURATIONS AVAILABLE



## MACHINE OVERALL DIMENSIONS



| Index |     |     |     |     |      |      |  |  |  |  |  |
|-------|-----|-----|-----|-----|------|------|--|--|--|--|--|
| \     | 200 | 220 | 240 | 260 | 280  | 300  |  |  |  |  |  |
| A     | 690 | 670 | 670 | 750 | 560  | 630  |  |  |  |  |  |
| В     | 940 | 960 | 960 | 880 | 1070 | 1000 |  |  |  |  |  |
|       |     |     |     |     |      |      |  |  |  |  |  |

• Top film width: 300 or 400mm

• Production capacity:

Bottom film width: 320 or 420 mm

Up to 6 cycles/min (die conf. 1.1 - 2.1 - 3.1 - 4.1)

Up to 3/4 cycles/min (die conf. 1.2 - 2.2 - 3.2 - 4.2)

• Index: 200-220-240-260-280-300

# THERA 250

Our THERA 250: reduced dimensions with a considerable loading area. Thanks