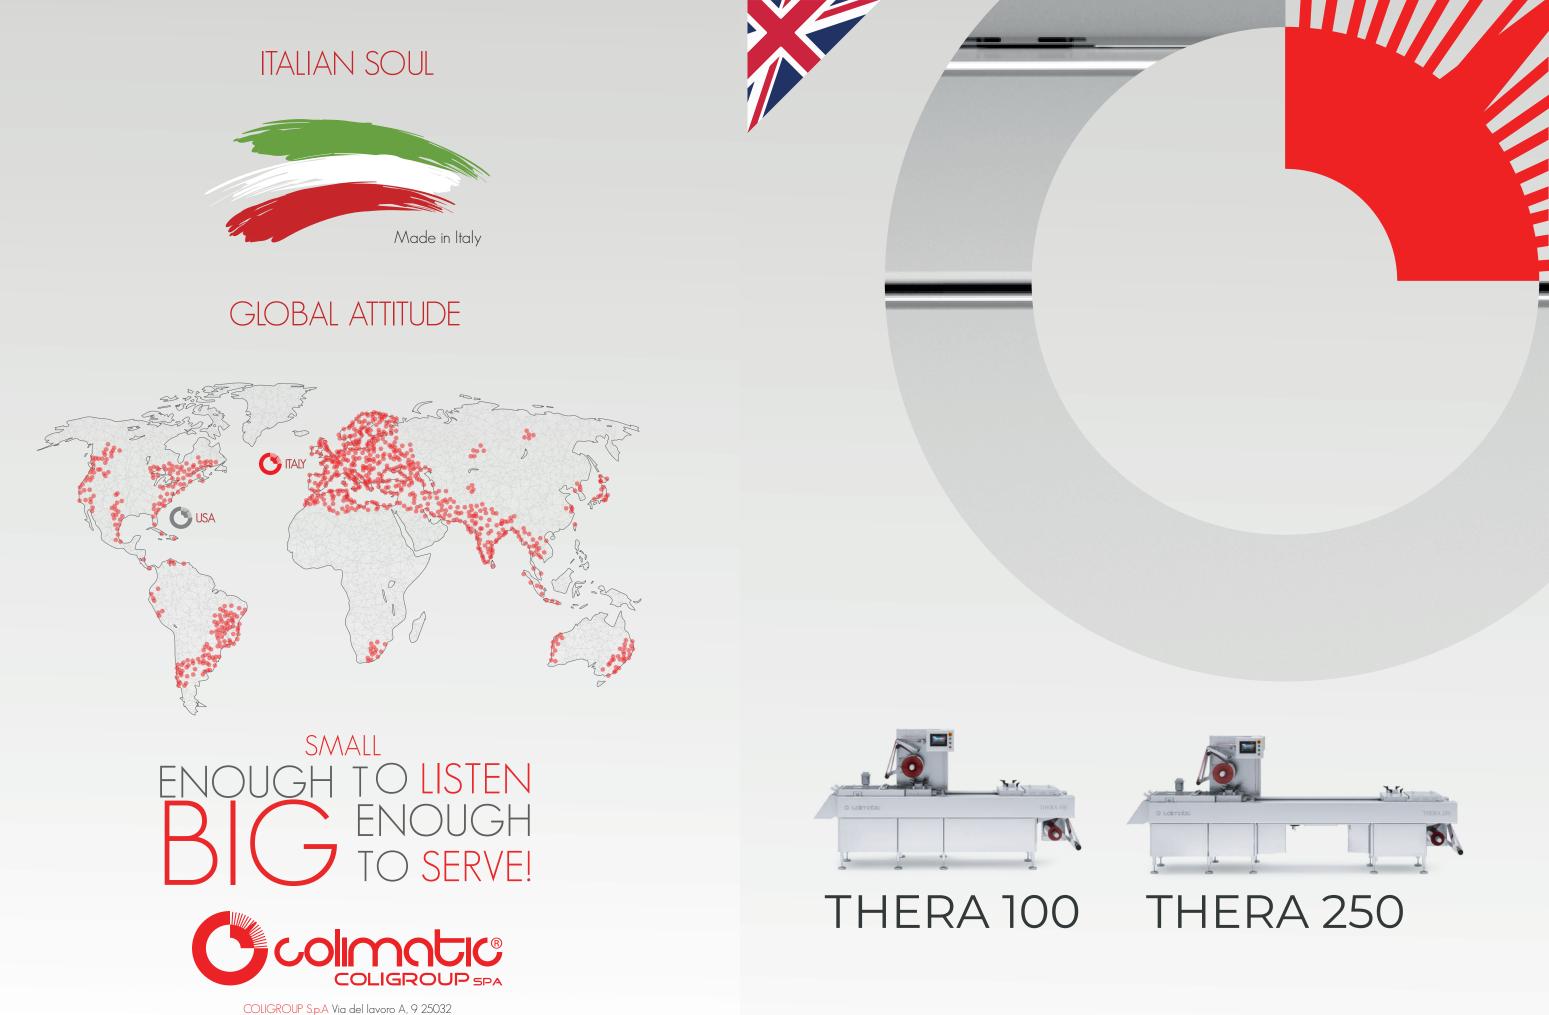

# THERA 100

Compact, efficient and affordable. This is the perfect solution to fit into narrow areas with no reduction in terms of efficiency. It serves company with small production or niche-product exigences. THERA 100 is the most convenient solution on the market.

• Top film width: 300 or 400mm

• Production capacity:

Bottom film width: 320 or 420 mm

Up to 6 cycles/min (die conf. 1.1 - 2.1 - 3.1 - 4.1)

Up to 3/4 cycles/min (die conf. 1.2 - 2.2 - 3.2 - 4.2)

• Index: 200-220-240-260-280-300