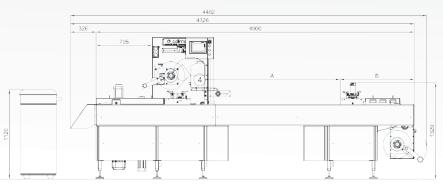

## MACHINE OVERALL DIMENSIONS

| Index |     |     |     |     |      |      |  |  |  |  |  |
|-------|-----|-----|-----|-----|------|------|--|--|--|--|--|
| \     | 200 | 220 | 240 | 260 | 280  | 300  |  |  |  |  |  |
| A     | 690 | 670 | 670 | 750 | 560  | 630  |  |  |  |  |  |
| В     | 940 | 960 | 960 | 880 | 1070 | 1000 |  |  |  |  |  |
|       |     |     |     |     |      |      |  |  |  |  |  |

MACHINE'S LENGTH: 4,500 mm

### MACHINE OVERALL DIMENSIONS

- Top film width: 300 or 400mm
- Bottom film width: 320 or 420 mm
- Index: 120-180-200-220-240-260-280-300
- Production capacity: Up to 6 cycles/min

| Index |      |      |      |      |      |      |  |  |  |  |  |
|-------|------|------|------|------|------|------|--|--|--|--|--|
| \     | 200  | 220  | 240  | 260  | 280  | 300  |  |  |  |  |  |
| A     | 1710 | 1820 | 1700 | 1710 | 1670 | 1650 |  |  |  |  |  |
| В     | 925  | 815  | 935  | 925  | 965  | 985  |  |  |  |  |  |